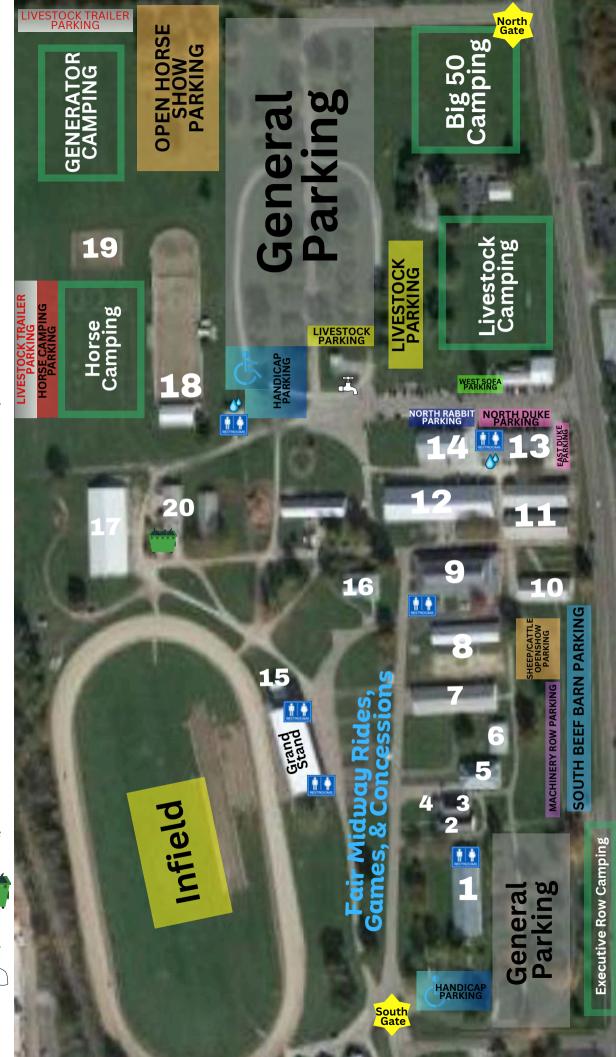

## 2024 Miami County Fair Fairgrounds Map

## **Buildings**

- 1: Poultry Barn
- 2: Art Hall
- 3: Secretary's Office
- 4: Sherriff's Safety Town
- 5: Horticulture Hall
- 6: The Grange
- 7: Merchants Building
- 8: Sheep Barns
- 9: Goat Barn
- 10: Dairy Barn
- 11: Cattle Barns
- 12: Swine Barn
- 13. Duke Lundgard Building
- 14. Rabbit Barn
- 15. Emergency Building
- 16. Shop & Crop Building & Jr.
- Fair Board Building
- 17. Horse Barn
- 18. Pence Building & Horse Arena
- 19. Small Horse Arena
- 20. Maintenance Building

## Restrooms / Showers

**Restrooms:** Inside of Poultry Barn - north end.

**Restrooms:** Building beside the goat barn; access from midway.

**Restrooms:** Underneath Grandstand; men's on far left of building, women's on far right.

**Restrooms & Showers:** Duke Lundgard building on west side. Can access from outside of building and inside.

## Restrooms & Showers:

Separate building beside large Horse Arena (building 18).

**Dumpster:** In between maintenance barn and horse barn (building 17).

driveway leading out to North Gate parking.

Office: 937-335-7492